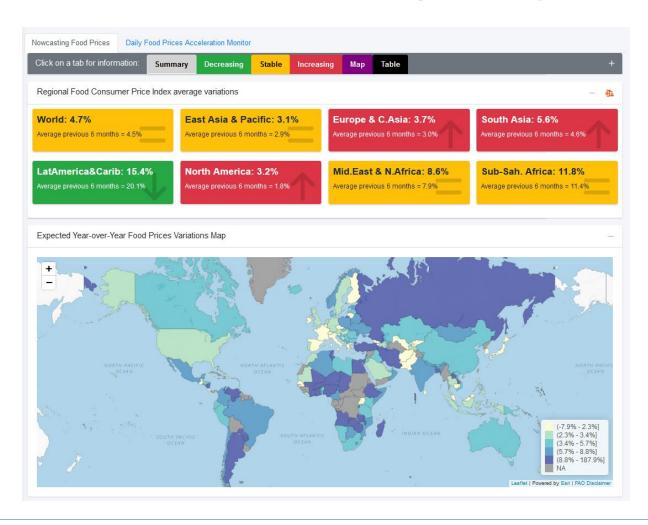

#### **Data Lab: Food Prices Nowcasting and Daily Prices Monitor**

The Data Lab is nowcasting monthly food inflation and monitoring daily price accelerations using daily updated information to inform analysts and policymakers and warn about possible anomalous dynamics.