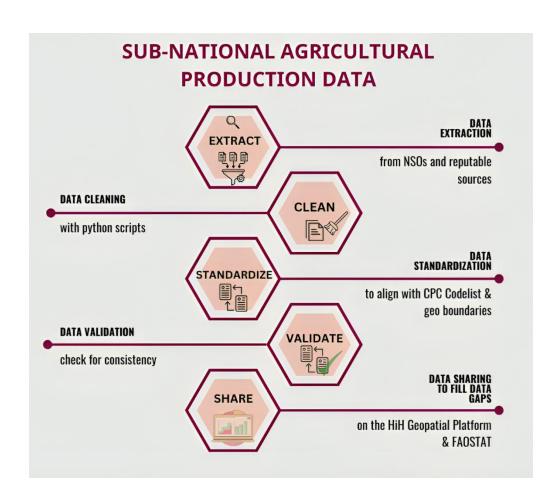

- Filling in data gaps:
- Data scraped at subnational level.
- Vulnerability mapping:
- Land cover mapping with costless geospatial data acquisition and quicker results than traditional approaches.
- Vulnerability indicator
   estimated based on LC and
   economic indicators

#### Data Lab: Web-scraping Sub-national Agricultural data

The Data Lab collects agricultural production data by means of text mining to fill the data gap in contexts where little data are available.