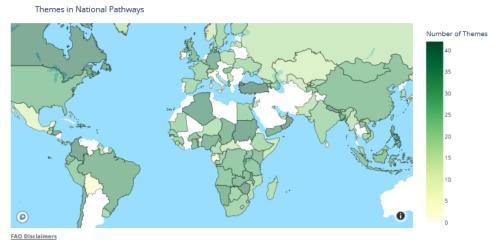

#### **Data Lab: Food Systems Summit Analysis**

The General Overview tab quantifies and presents an overview of the Themes found across Pathway documents. The data can be filtered by regions, subregions and c as by action areas and themes. On this tab, Themes cover Action Areas 1 to 5, and exclude the Mean of implementation "Other".

## Themes by country Export

| Country    | <b>Count of themes</b> |  |  |
|------------|------------------------|--|--|
| Albania    | 32                     |  |  |
| Algeria    | 37                     |  |  |
| Angola     | 29                     |  |  |
| Armenia    | 27                     |  |  |
| Azerbaijan | 25                     |  |  |
| Bahamas    | 10                     |  |  |
| Bangladesh | 34                     |  |  |
| Belgium    | 27                     |  |  |
| <          |                        |  |  |

Total (distinct themes) 45

Using text mining tools to classify policy documents and gain insights into countries' current priorities and programmes regarding agrifood system transformations

Visit the Data Lab's Website for More Information!