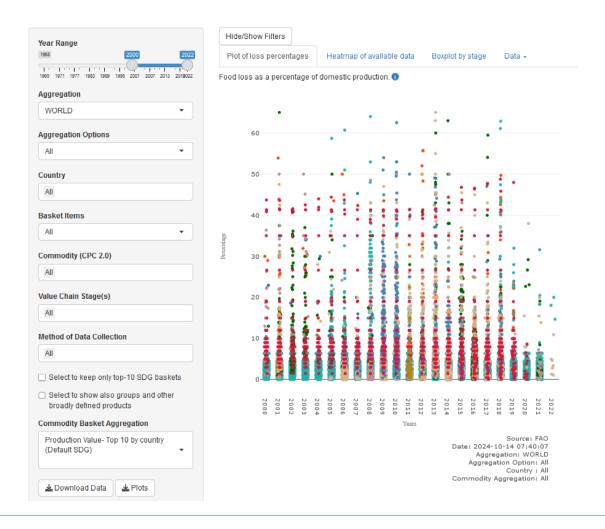

#### **Data Lab: Food Loss and Waste Dataset**

The Data Lab scrapes the web to automatically identify openly accessible reports and studies measuring food loss and waste, and uses natural language processing (NLP) to extract data.