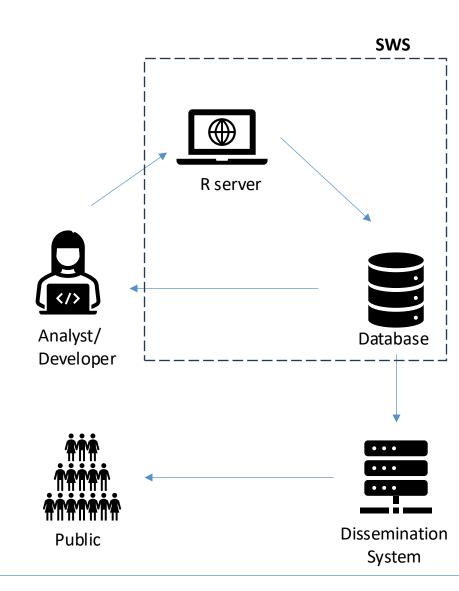

#### **Statistical Working System (SWS)**

- The SWS is a corporate system that supports data collection, processing and validation, metadata management, and quality assessment of FAO's main statistical domains in line with the Generic Statistical Business Process Model
- The SWS provides an end-to-end solution for inputting and storing raw data, performing automated statistical processes (e.g. imputation, validation, etc.), and producing data that are ready for dissemination
- In the backend, it has an R server where R routines with statistical procedures are run; once they finish, statistical outputs are saved to the database and can be accessed by users
- When the data is validated, it gets disseminated to the dissemination platforms (mainly FAOSTAT)