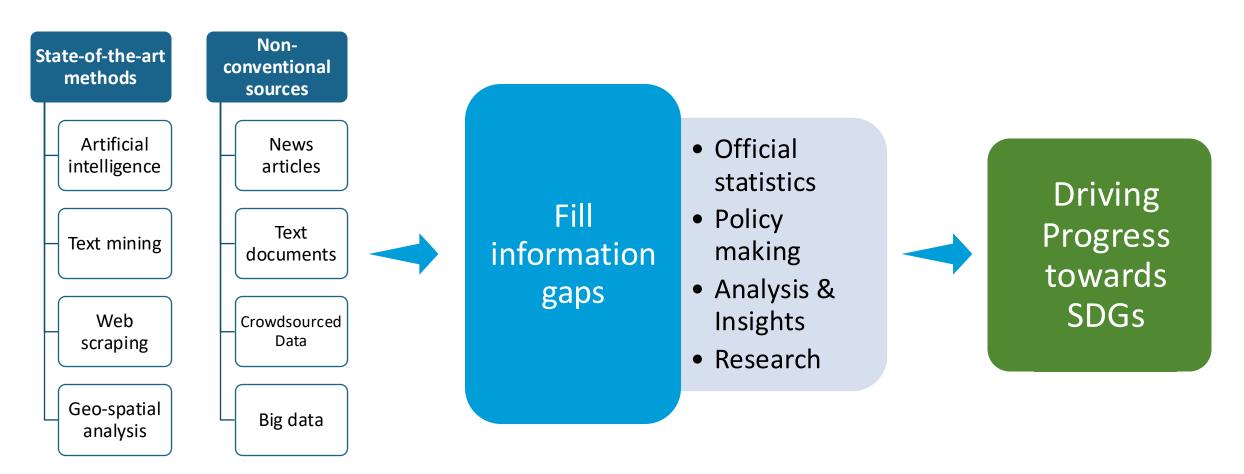

#### **Data Lab for Statistical Innovation**

The Data Lab address challenges related to timeliness, granularity, data gaps, and automation of analysis for quicker insights

#### **Data Lab Team and Areas of Work**

- Data scientists and statisticians
- Expertise in text mining, econometrics, data engineering, and real-time analytics, ...
- Leverage cutting-edge methodologies such as big data analytics, machine learning, and software development

• Filling data gaps

- Early Warnings
- Analysis of documents
- Geospatial data

The Team

Areas of Work